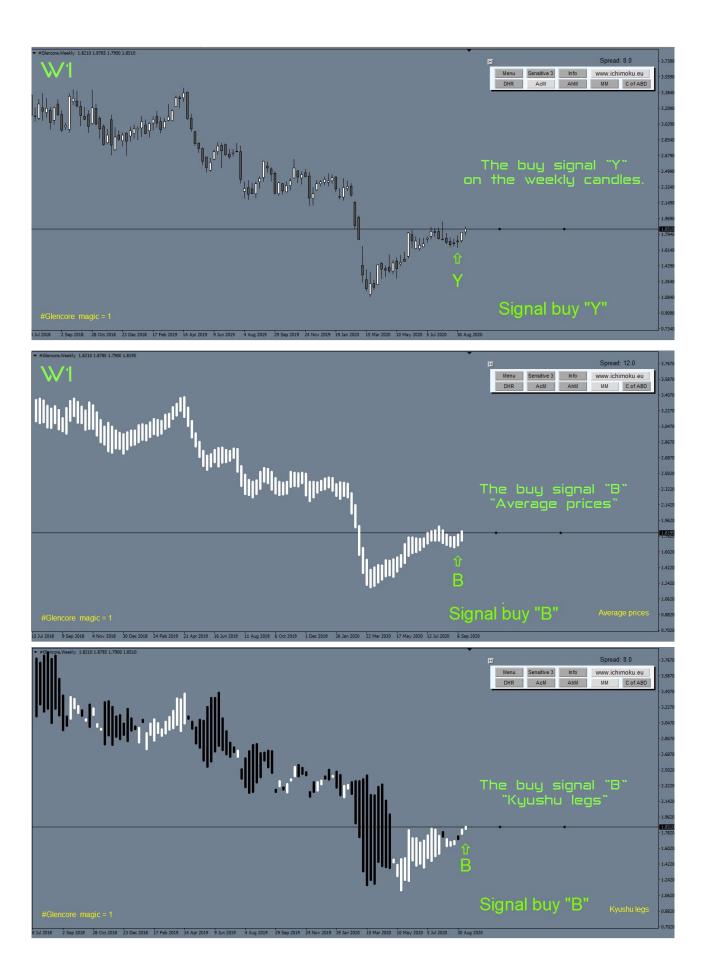

### A sequence of signals in the W1 chart:

**DISCLAIMER**: This material is provided as a general marketing communication for information purposes only and does not constitute an independent investment research. Nothing in this communication contains, or should be considered as containing, an investment advice or an investment recommendation or a solicitation for the purpose of buying or selling of any financial instrument. All information provided is gathered from reputable sources and any information containing an indication of past performance is not a guarantee or reliable indicator of future performance.