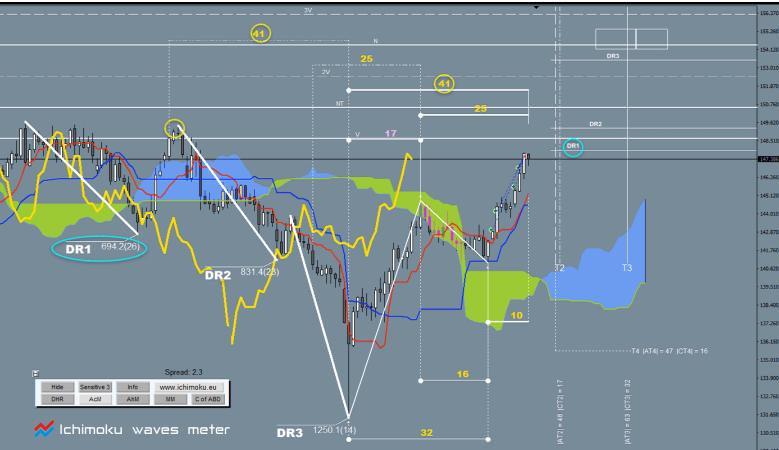

### A sequence of signals in the W1 chart:

**DISCLAIMER**: This material is provided as a general marketing communication for information purposes only and does not constitute an independent investment research. Nothing in this communication contains, or should be considered as containing, an investment advice or an investment recommendation or a solicitation for the purpose of buying or selling of any financial instrument. All information provided is gathered from reputable sources and any information containing an indication of past performance is not a guarantee or reliable indicator of future performance.