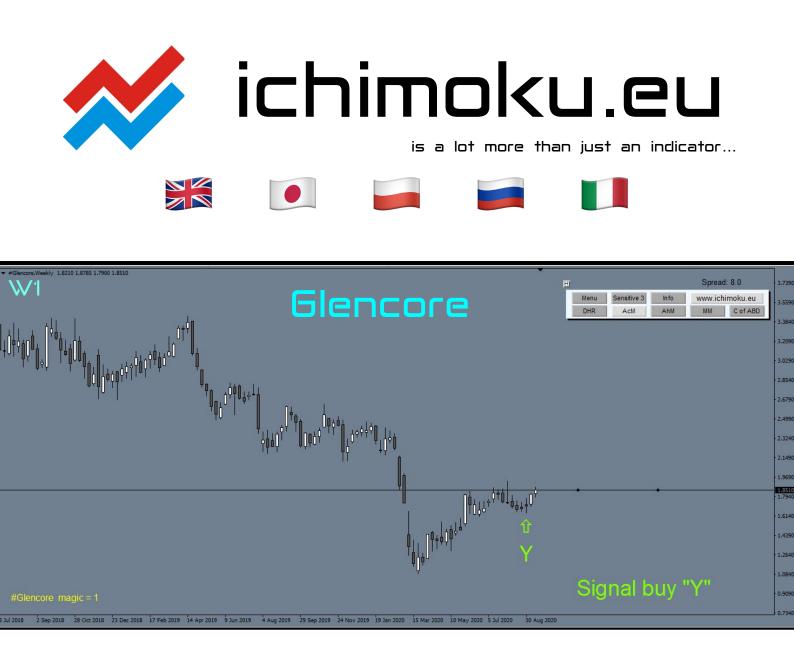

# lchimoku on high time frame intervals.

Practical use of weekly candles.

### Value: Glencore

### A sequence of signals in the W1 chart:

**DISCLAIMER**: This material is provided as a general marketing communication for information purposes only and does not constitute an independent investment research. Nothing in this communication contains, or should be considered as containing, an investment advice or an investment recommendation or a solicitation for the purpose of buying or selling of any financial instrument. All information provided is gathered from reputable sources and any information containing an indication of past performance is not a guarantee or reliable indicator of future performance.