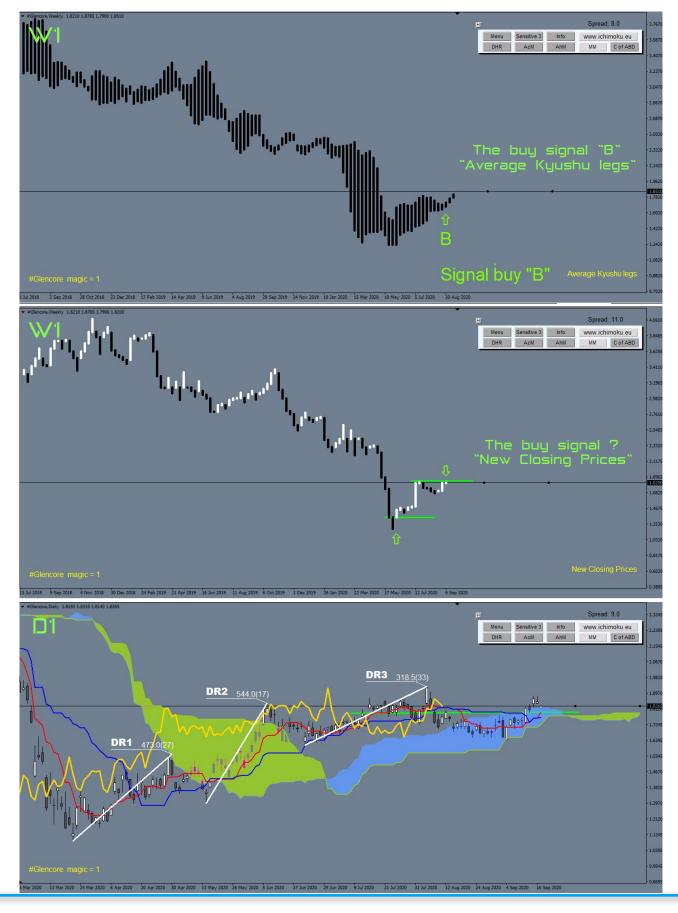

### A sequence of signals in the W1 chart:

**DISCLAIMER**: This material is provided as a general marketing communication for information purposes only and does not constitute an independent investment research. Nothing in this communication contains, or should be considered as containing, an investment advice or an investment recommendation or a solicitation for the purpose of buying or selling of any financial instrument. All information provided is gathered from reputable sources and any information containing an indication of past performance is not a guarantee or reliable indicator of future performance.